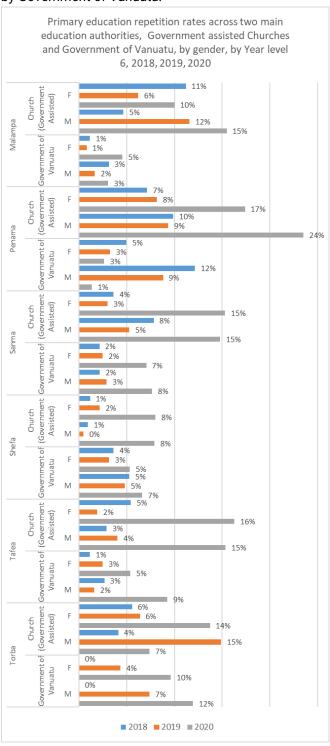

1.2.13.h

The primary repetition rate within year level 6 has an increasing trend for both education authorities and sex in all provinces except females enrolled in schools governed by the Government assisted Churches

and males with Government of Vanuatu in Malampa province, and females enrolled in schools governed by Government of Vanuatu.

1.2.13.i

The trends in private schools and those governed by Churches that are not assisted by the government have more variation and changing trends due to the low number of enrolled children (table -1.2.13a)