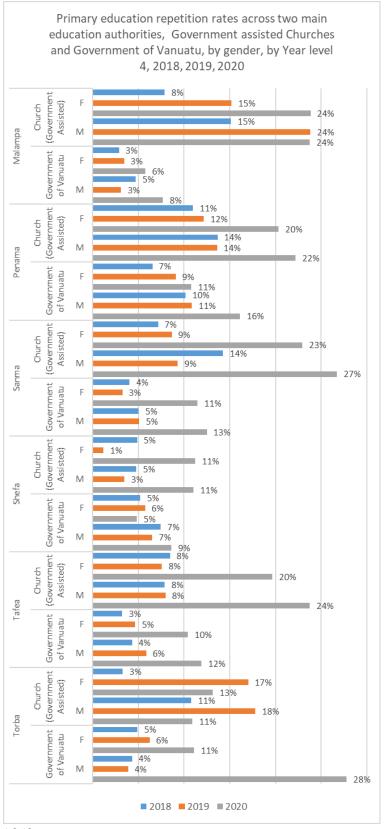

The primary repetition rate within year level 3 has an increasing trend for both education authorities and sex in all provinces except females in Penama province.

The primary repetition rate within year level 4 has an increasing trend for both education authorities and sex in all provinces except females enrolled in schools governed by the Government of Vanuatu in Shefa province.