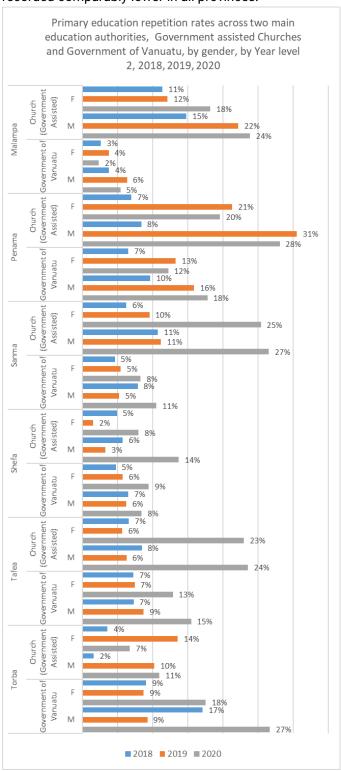

Chart 1.2.13.b

Chart 1.2.13.c

The increasing trend in the primary education repetition rates is observed at province level with two main education authorities as Government of Vanuatu and Government assisted Churches with few exceptions for each year level in certain provinces. It can be observed that the rates within schools Government of Vanuatu is lower than those governed by Government assisted Churches with few exceptions (Charts - 1.2.13d to 1.2.13.h)

The increasing trend in the primary repetition rates observed within year level 1 is observed in all provinces within both of the education authorities and sex except schools governed by the Government of Vanuatu in Malampa. The repetition rates within schools governed by the Government of Vanuatu are recorded comparably lower in all provinces except Shefa.

Chart 1.2.13.d

The increasing trend in the primary repetition rates observed within year level 2 is observed in all provinces within both education authorities and sex except schools governed by the Government of Vanuatu in Malampa. The repetition rates within schools governed by the Government of Vanuatu are recorded comparably lower in all provinces.