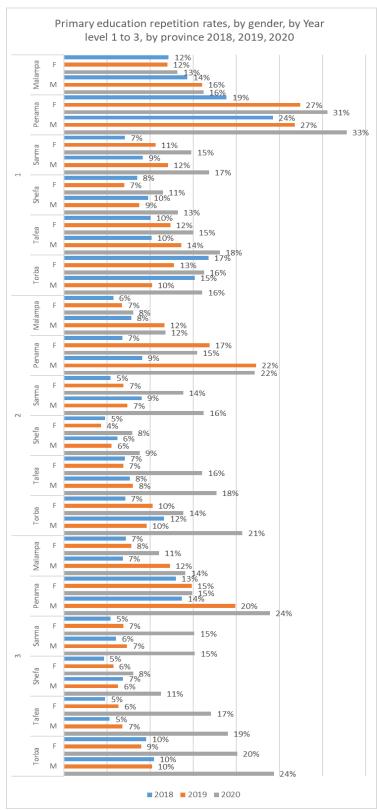

Chart 1.2.13 a

The increasing trend in the primary repetition rates within each year level for both sex is observed at province level with few exceptions (i.e.females in Torba in year level 1, females in Penama in year level 5, see chart - 1.2.13.b and c).

Chart 1.2.13.b

Chart 1.2.13.c

The increasing trend in the primary education repetition rates is observed at province level with two main education authorities as Government of Vanuatu and Government assisted Churches with few exceptions for each year level in certain provinces. It can be observed that the rates within schools Government of Vanuatu is lower than those governed by Government assisted Churches with few exceptions (Charts - 1.2.13d to 1.2.13.h)