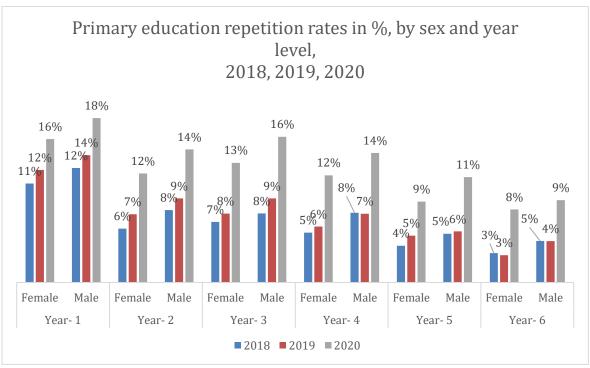

## 1.2.13. Primary education repetition rates by province, sex, education authority and year level - 2018, 2019, 2020

An increasing trend is recorded in the primary education repetition rates from 2018 to 2020 in each year level and gender (chart – 1.2.13.a).

Chart 1.2.13 a

The increasing trend in the primary repetition rates within each year level for both sex is observed at province level with few exceptions (i.e.females in Torba in year level 1, females in Penama in year level 5, see chart - 1.2.13.b and c).