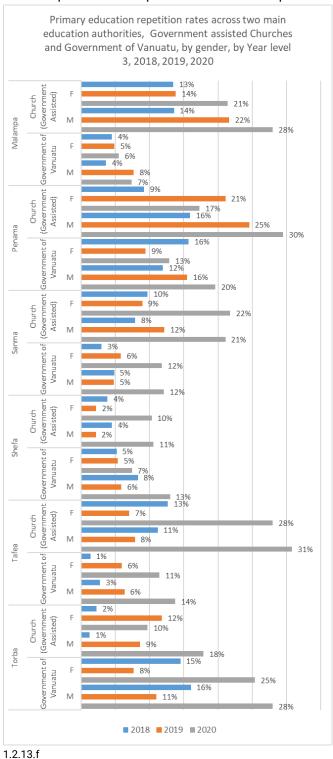

The primary repetition rate within year level 3 has an increasing trend for both education authorities and sex in all provinces except females in Penama province.

The primary repetition rate within year level 4 has an increasing trend for both education authorities and sex in all provinces except females enrolled in schools governed by the Government of Vanuatu in Shefa province.