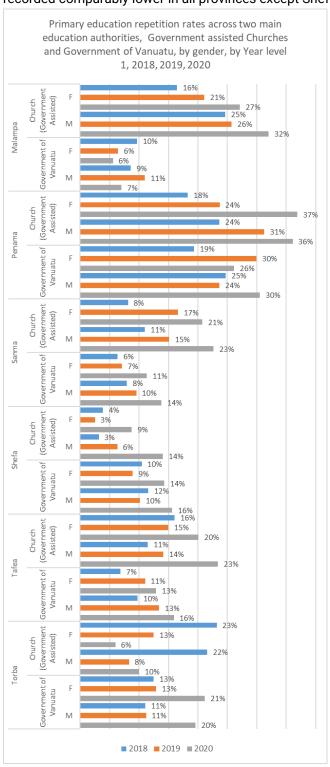

Chart 1.2.13.b

Chart 1.2.13.c

The increasing trend in the primary education repetition rates is observed at province level with two main education authorities as Government of Vanuatu and Government assisted Churches with few exceptions for each year level in certain provinces. It can be observed that the rates within schools Government of Vanuatu is lower than those governed by Government assisted Churches with few exceptions (Charts - 1.2.13d to 1.2.13.h)

The increasing trend in the primary repetition rates observed within year level 1 is observed in all provinces within both of the education authorities and sex except schools governed by the Government of Vanuatu in Malampa. The repetition rates within schools governed by the Government of Vanuatu are recorded comparably lower in all provinces except Shefa.

Chart 1.2.13.d

The increasing trend in the primary repetition rates observed within year level 2 is observed in all provinces within both education authorities and sex except schools governed by the Government of Vanuatu in Malampa. The repetition rates within schools governed by the Government of Vanuatu are recorded comparably lower in all provinces.