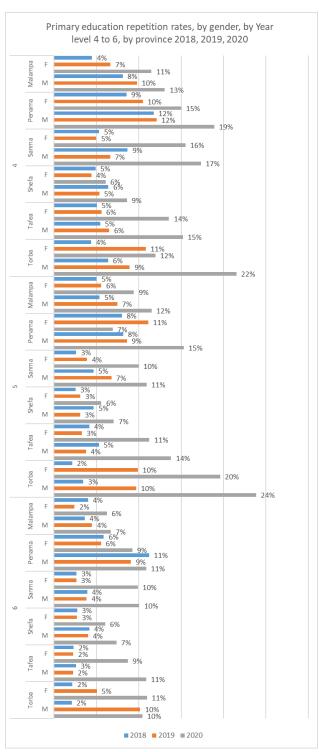

The primary repetition rate within year level 3 has an increasing trend for both education authorities and sex in all provinces except females in Penama province.

The primary repetition rate within year level 4 has an increasing trend for both education authorities and sex in all provinces except females enrolled in schools governed by the Government of Vanuatu in Shefa province.

The primary repetition rate within year level 5 has an increasing trend for both education authorities and sex in all provinces except females enrolled in schools governed by the Government of Vanuatu in Penama province.

1.2.13.h

The primary repetition rate within year level 6 has an increasing trend for both education authorities and sex in all provinces except females enrolled in schools governed by the Government assisted Churches

and males with Government of Vanuatu in Malampa province, and females enrolled in schools governed by Government of Vanuatu.

1.2.13.i

The trends in private schools and those governed by Churches that are not assisted by the government have more variation and changing trends due to the low number of enrolled children (table -1.2.13a)