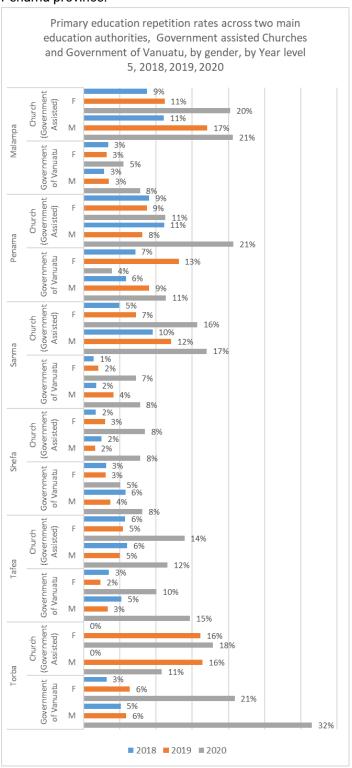

The primary repetition rate within year level 5 has an increasing trend for both education authorities and sex in all provinces except females enrolled in schools governed by the Government of Vanuatu in Penama province.